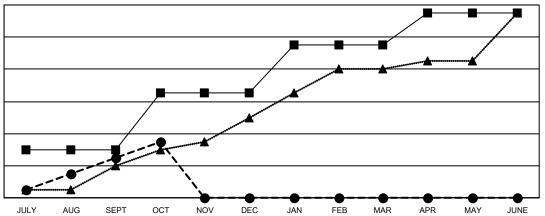

#### GOALS AND ACTUAL NEW CLUBS CUMULATIVE

- ■ - CURRENT YEAR GOALS FOR NEW CLUBS

- CURRENT YEAR ACTUAL NEW CLUBS

▲ - LAST YEAR ACTUAL NEW CLUBS