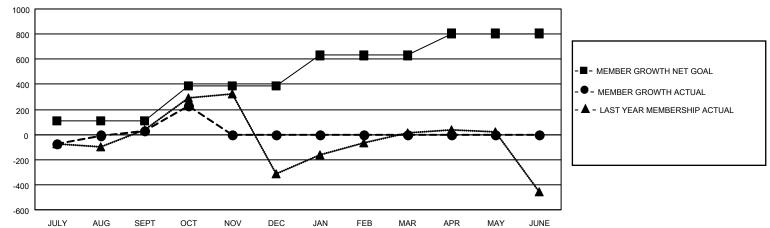

### GOALS AND ACTUAL MEMBERS CUMULATIVE

| DROPPED CLUBS: 1           |     | 184 CLUBS OF 561 ADDED 1 OR MORE | GENDER DISTRIBUTION             |                 |       |
|----------------------------|-----|----------------------------------|---------------------------------|-----------------|-------|
|                            |     | NEW MEMBERS                      | MALE                            | 11,310 (78.12%) |       |
| DROPPED MEMBERS            |     |                                  | FEMALE                          | 3,168 (21.88%)  |       |
|                            |     |                                  |                                 |                 |       |
| DECEASED                   | 21  | CLICK HERE FOR CUMULATIVE        | TOTAL FAMILY UNIT MEMBERS       |                 | 5,108 |
| CLUB CANCELLED 0 OTHER 477 |     | MEMBERSHIP DATA                  | FAMILY MEMBERS PAYING HALF DUES |                 | 2,812 |
|                            |     |                                  |                                 |                 |       |
| TOTAL                      | 498 |                                  |                                 |                 |       |